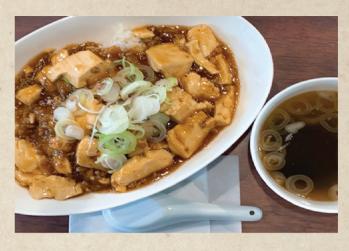

MABO DON (with SOUP)¥800Signature mabo topping served with soft tofu and<br/>ground pork and green onion.

CHUKKA DON (with SOUP) ¥800

Rice bowl served with locally sourced stir fried vegetables in a thick sauce with wood ear mushroom, pork and bamboo shoot.