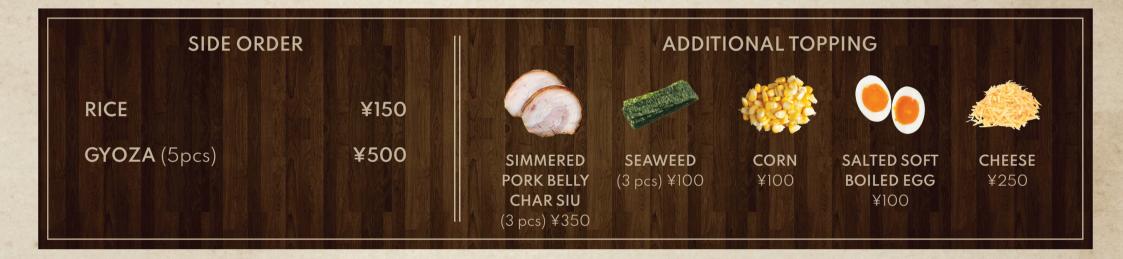

OFU RAMEN

¥800



**KANTON RAMEN** 

CURRY RAMEN COMING SOON IN WINTER

HALF SHOYU RAMEN (with salad) ¥150

Kanton Ramen - Noodle with Chinese style stir-fried locally sourced vegetables, wood ear mushrooms and pork. Chinese style stir-fried noodles with locally sourced vegetables, wood ear mushrooms and pork.



TAM TAM RAMEN | Authentic hand crafted Tokyo style ramen made with seasonal Hokkaido produce.



FRIED RICE (with SOUP)¥700Signature fried rice with char siu, corn, egg and<br/>green onion. An all-time favourite dish!



MABO DON (with SOUP)¥800Signature mabo topping served with soft tofu and<br/>ground pork and green onion.



CHUKKA DON (with SOUP) ¥800

Rice bowl served with locally sourced stir fried vegetables in a thick sauce with wood ear mushroom, pork and bamboo shoot.







**SNACKS**