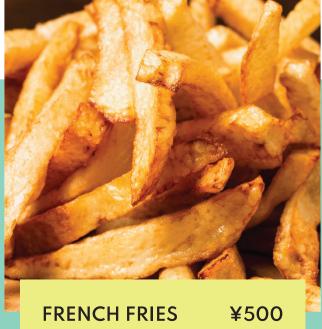

KANTON RAMEN** 

CURRY RAMEN COMING SOON IN WINTER

HALF SHOYU RAMEN (with salad) ¥150

Kanton Ramen - Noodle with Chinese style stir-fried locally sourced vegetables, wood ear mushrooms and pork. Chinese style stir-fried noodles with locally sourced vegetables, wood ear mushrooms and pork.



TAM TAM RAMEN | Authentic hand crafted Tokyo style ramen made with seasonal Hokkaido produce.



FRIED RICE (with SOUP)¥700Signature fried rice with char siu, corn, egg and<br/>green onion. An all-time favourite dish!



MABO DON (with SOUP)¥800Signature mabo topping served with soft tofu and<br/>ground pork and green onion.



CHUKKA DON (with SOUP) ¥800

Rice bowl served with locally sourced stir fried vegetables in a thick sauce with wood ear mushroom, pork and bamboo shoot.







**SNACKS**