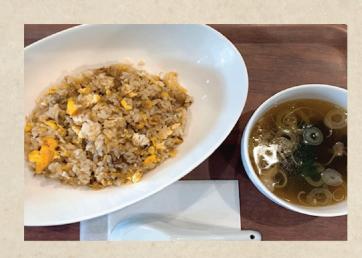

TAM TAM RAMEN | Authentic hand crafted Tokyo style ramen made with seasonal Hokkaido produce.

FRIED RICE (with SOUP)¥700Signature fried rice with char siu, corn, egg and<br/>green onion. An all-time favourite dish!