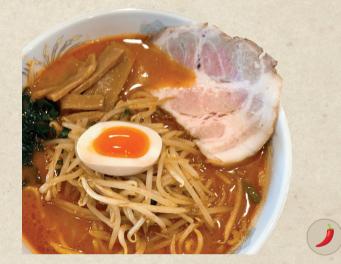

# 🔗 SHOYU RAMEN

¥700

Tam Tam signature shoyu broth made with a special in house blended shoyu. Served with salted soft boiled egg, slow cooked pork belly char siu, green onion, and bamboo shoot and seaweed, it is a lighter and comforting choice.

## ¥700

A slight ramen shiro (salt) base soup served with salted soft boiled egg, slow cooked pork belly char siu, green onions, bamboo shoots & wakame seaweed. A simple alternative if you are looking for a light meal.