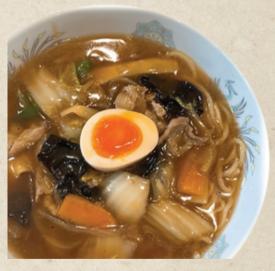

MABOTOFU RAMEN

¥800

**KANTON RAMEN** 

CURRY RAMEN COMING SOON IN WINTER

HALF SHOYU RAMEN (with salad) ¥150

Kanton Ramen - Noodle with Chinese style stir-fried locally sourced vegetables, wood ear mushrooms and pork. Chinese style stir-fried noodles with locally sourced vegetables, wood ear mushrooms and pork.