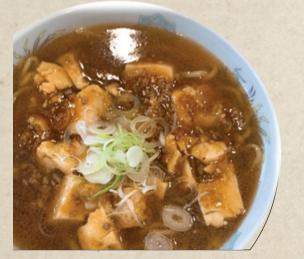

MABOTOFU RAMEN

¥800

**KANTON RAMEN** 

CURRY RAMEN COMING SOON IN WINTER

HALF SHOYU RAMEN (with salad) ¥150

Kanton Ramen - Noodle with Chinese style stir-fried locally sourced vegetables, wood ear mushrooms and pork. Chinese style stir-fried noodles with locally sourced vegetables, wood ear mushrooms and pork.