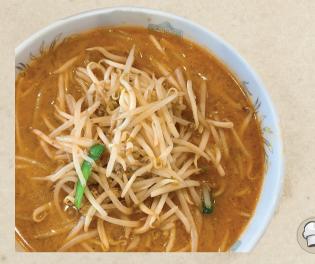

#### MISO RAMEN

¥800

Traditional miso broth ramen served with salted soft boil egg, leek, beansprout and ground pork. A simple yet hearty option with umami bursting flavours.

#### SPICY MISO RAMEN

Spicy miso broth ramen served with salted soft boiled egg, leek, beansprout, ground pork, slow cooked pork belly char siew, bamboo shoot and seaweed. A rich and hearty alternative with a spicy twist.