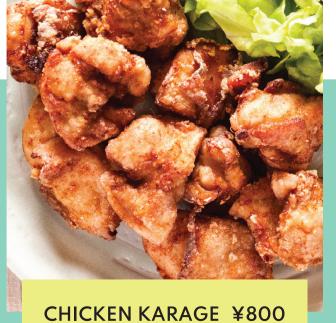

**KANTON RAMEN** 

CURRY RAMEN COMING SOON IN WINTER

HALF SHOYU RAMEN (with salad) ¥150

Kanton Ramen - Noodle with Chinese style stir-fried locally sourced vegetables, wood ear mushrooms and pork. Chinese style stir-fried noodles with locally sourced vegetables, wood ear mushrooms and pork.



TAM TAM RAMEN | Authentic hand crafted Tokyo style ramen made with seasonal Hokkaido produce.



FRIED RICE (with SOUP)¥700Signature fried rice with char siu, corn, egg and<br/>green onion. An all-time favourite dish!



MABO DON (with SOUP)¥800Signature mabo topping served with soft tofu and<br/>ground pork and green onion.



CHUKKA DON (with SOUP) ¥800

Rice bowl served with locally sourced stir fried vegetables in a thick sauce with wood ear mushroom, pork and bamboo shoot.







**SNACKS**