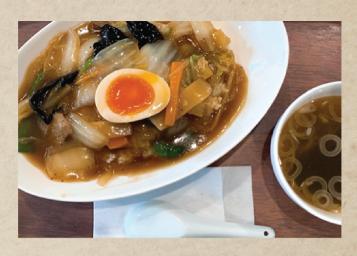

MABO DON (with SOUP)¥800Signature mabo topping served with soft tofu and<br/>ground pork and green onion.

CHUKKA DON (with SOUP) ¥800

Rice bowl served with locally sourced stir fried vegetables in a thick sauce with wood ear mushroom, pork and bamboo shoot.