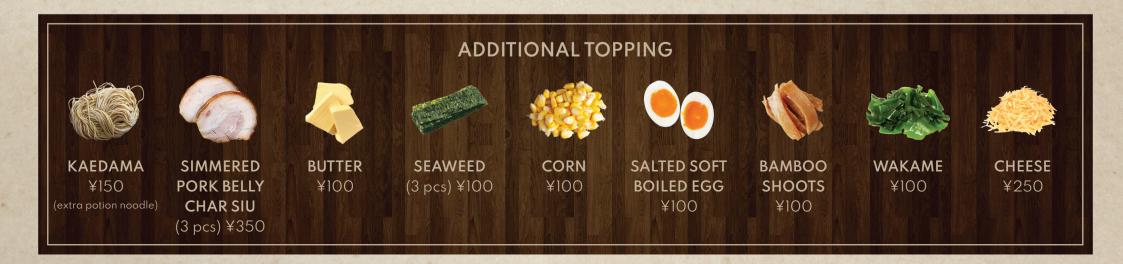

s.



#### SPICY MISO RAMEN

Spicy miso broth ramen served with salted soft boiled egg, leek, beansprout, ground pork, slow cooked pork belly char siew, bamboo shoot and seaweed. A rich and hearty alternative with a spicy twist.

### SHIO RAMEN

¥950

¥900

## ¥700

A slight ramen shiro (salt) base soup served with salted soft boiled egg, slow cooked pork belly char siu, green onions, bamboo shoots & wakame seaweed. A simple alternative if you are looking for a light meal.



MABOTOFU RAMEN

¥800



**KANTON RAMEN** 

CURRY RAMEN COMING SOON IN WINTER

HALF SHOYU RAMEN (with salad) ¥150

Kanton Ramen - Noodle with Chinese style stir-fried locally sourced vegetables, wood ear mushrooms and pork. Chinese style stir-fried noodles with locally sourced vegetables, wood ear mushrooms and pork.



TAM TAM RAMEN | Authentic hand crafted Tokyo style ramen made with seasonal Hokkaido produce.



FRIED RICE (with SOUP)¥700Signature fried rice with char siu, corn, egg and<br/>green onion. An all-time favourite dish!



MABO DON (with SOUP)¥800Signature mabo topping served with soft tofu and<br/>ground pork and green onion.



CHUKKA DON (with SOUP) ¥800

Rice bowl served with locally sourced stir fried vegetables in a thick sauce with wood ear mushroom, pork and bamboo shoot.







**SNACKS**